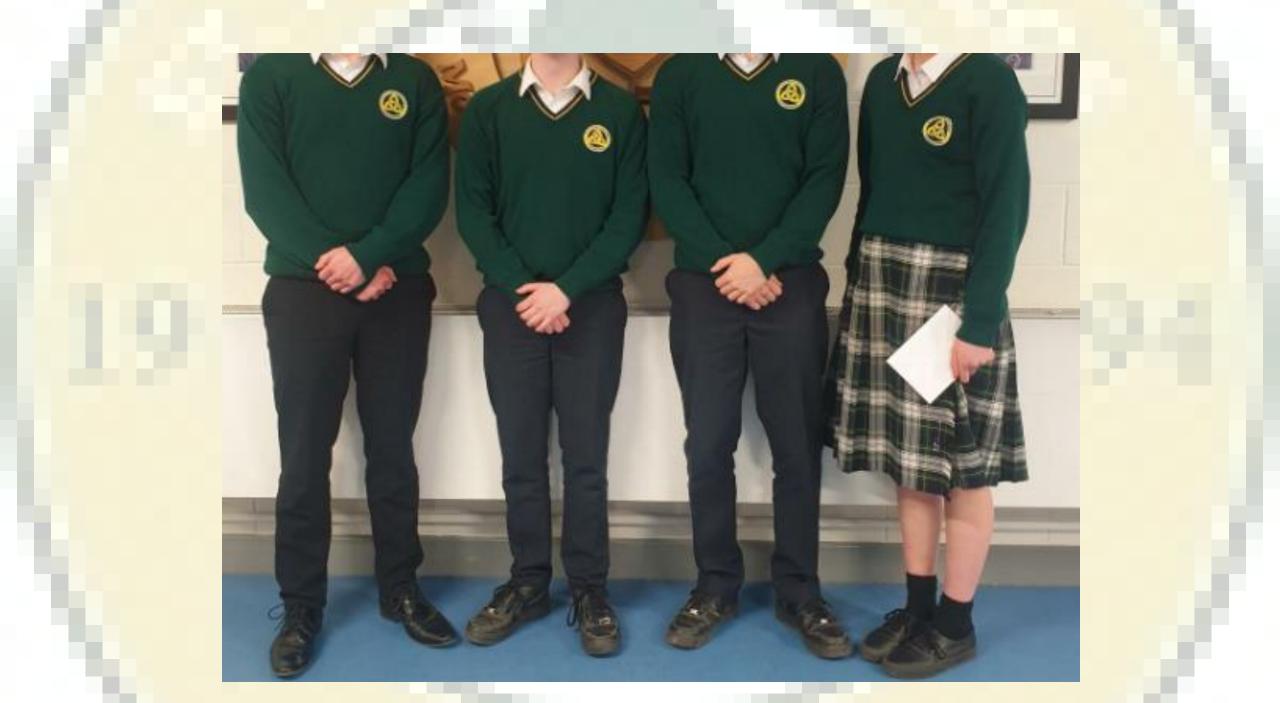

### Junior Cycle (1<sup>st</sup>- 3<sup>rd</sup> Year)

- Skirt/Navy Slacks....No tracksuit bottoms or leggings
- White collared shirt
- Green School Jumper (not PE hoodie)
- Black socks
- Black Leather Shoes
- School Jacket

### Senior Cycle (5<sup>th</sup> and 6<sup>th</sup> year)

- Skirt/Navy Slacks....No tracksuit bottoms or leggings
- White collared shirt
- Green School Jumper (not PE hoodie)
- Black socks
- Black Leather Shoes
- School Jacket