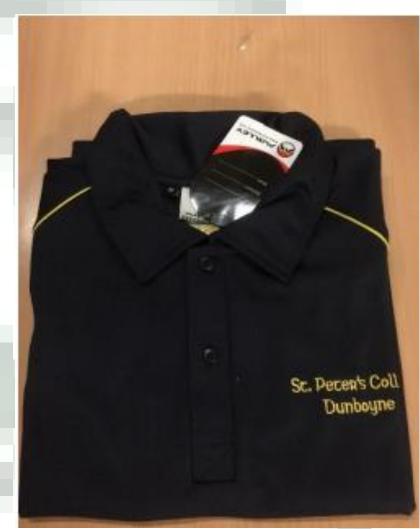

#### **PE Uniform**

- Tracksuit bottoms/ leggings of one block colour. One small logo may be present be small enough to be covered by a hand.
- School Polo Shirt for 1<sup>st</sup> TY students
- Plain block colour full length t-shirt for 5<sup>th</sup> and 6<sup>th</sup> years either navy, black, white or grey – any logos must be smaller than students hand.
- Crop tops are not permitted
- School Hoodie
- If extra layers are worn under the school hoodie, they must be removed if/when the school hoodie is removed. The school hoodie should be the outer most layer at all times