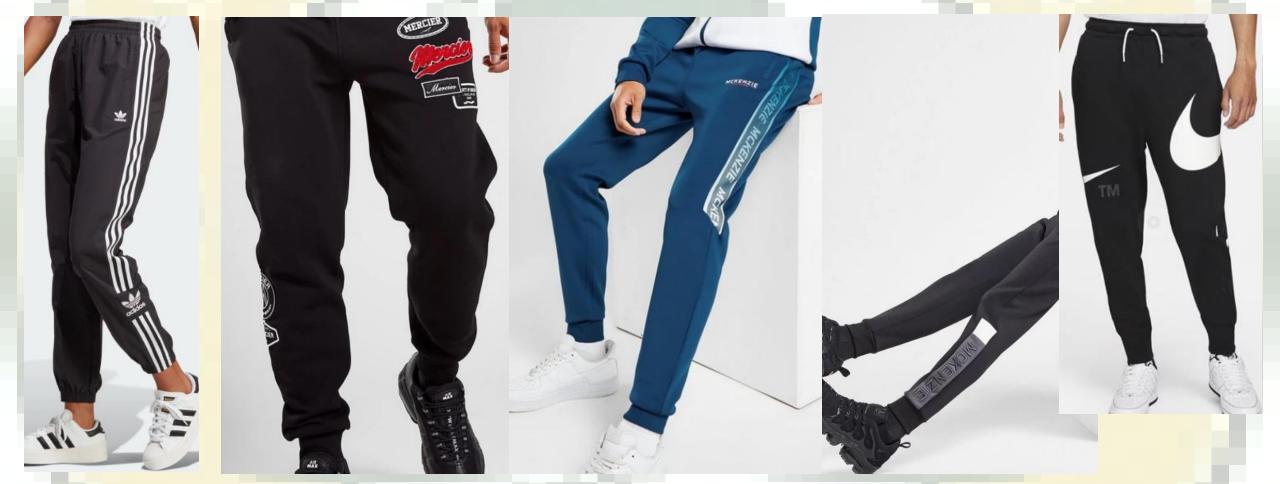

#### **Acceptable Tracksuit Bottoms**

These are all one plain block colour and the logo is small enough to be covered by a hand