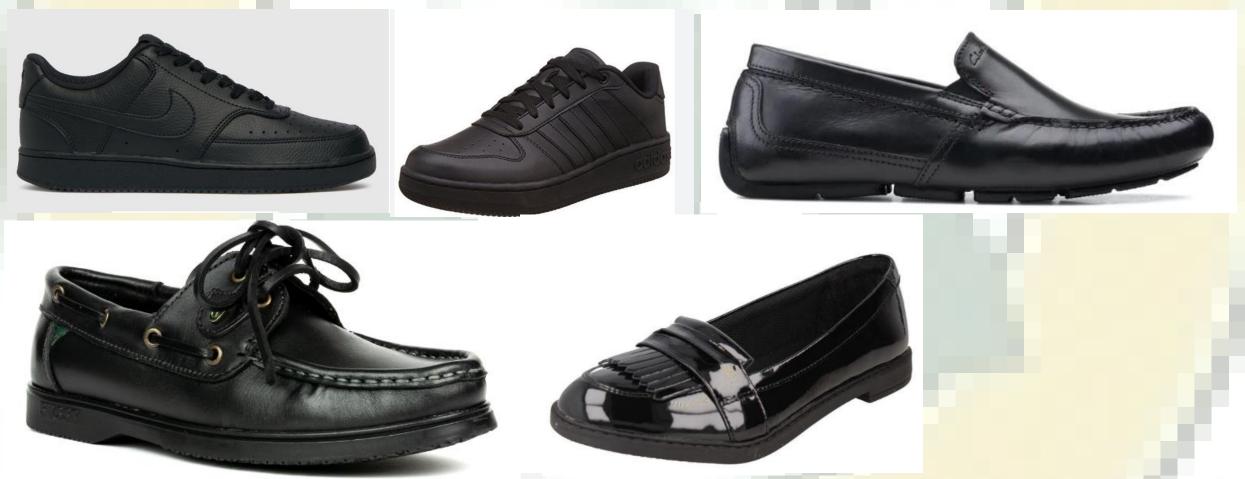

#### **School Shoes**

Please contact school office to query any footwear before purchase if you are unsure

School shoes must be plain black leather