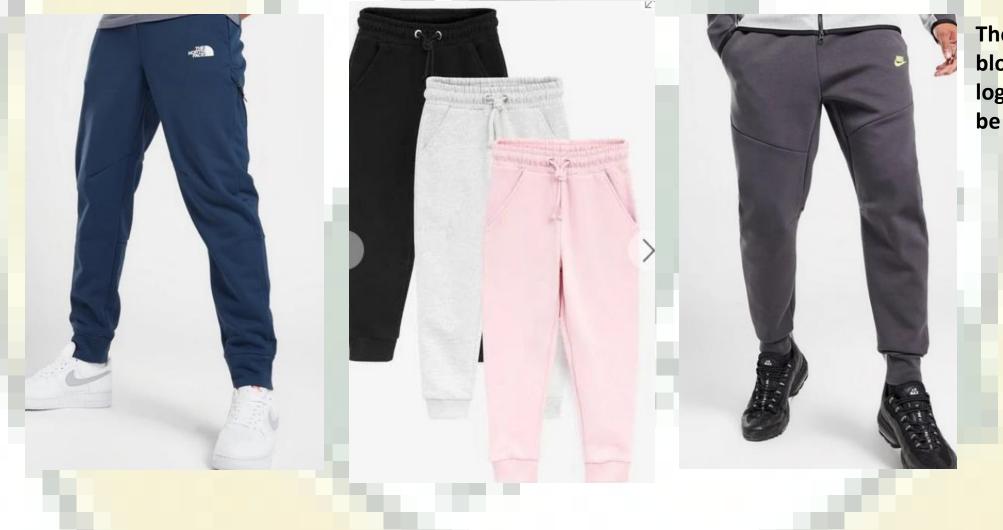

#### **Acceptable Tracksuit Bottoms**

These are all one plain block colour and the logo is small enough to be covered by a hand