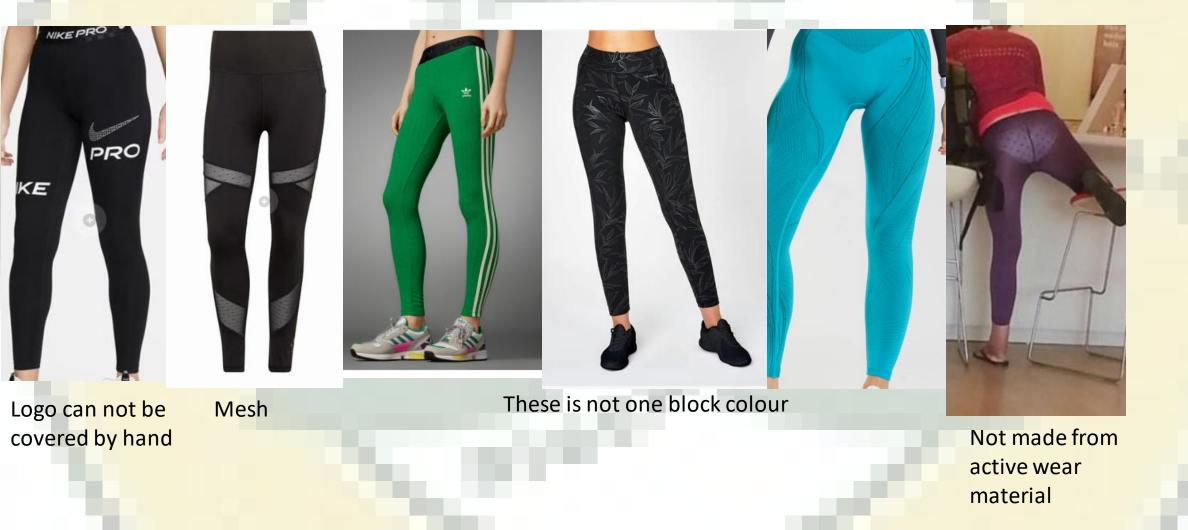

### **Acceptable Leggings**

=7

Leggings must be a plain block colour, made from active wear material and squat proof.

#### **Unacceptable Leggings**