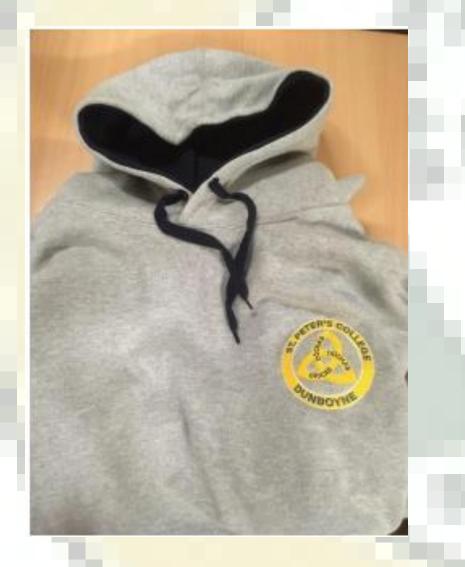

#### **PE Uniform**

- Tracksuit bottoms/ leggings of one block colour. One small logo may be present be small enough to be covered by a hand.
- School Polo Shirt for 1<sup>st</sup> TY students
- Plain block colour full length t-shirt for 5<sup>th</sup> and 6<sup>th</sup> years either navy, black, white or grey – any logos must be smaller than students hand.
- Crop tops are not permitted
- School Hoodie
- If extra layers are worn under the school hoodie, they must be removed if/when the school hoodie is removed. The school hoodie should be the outer most layer at all times