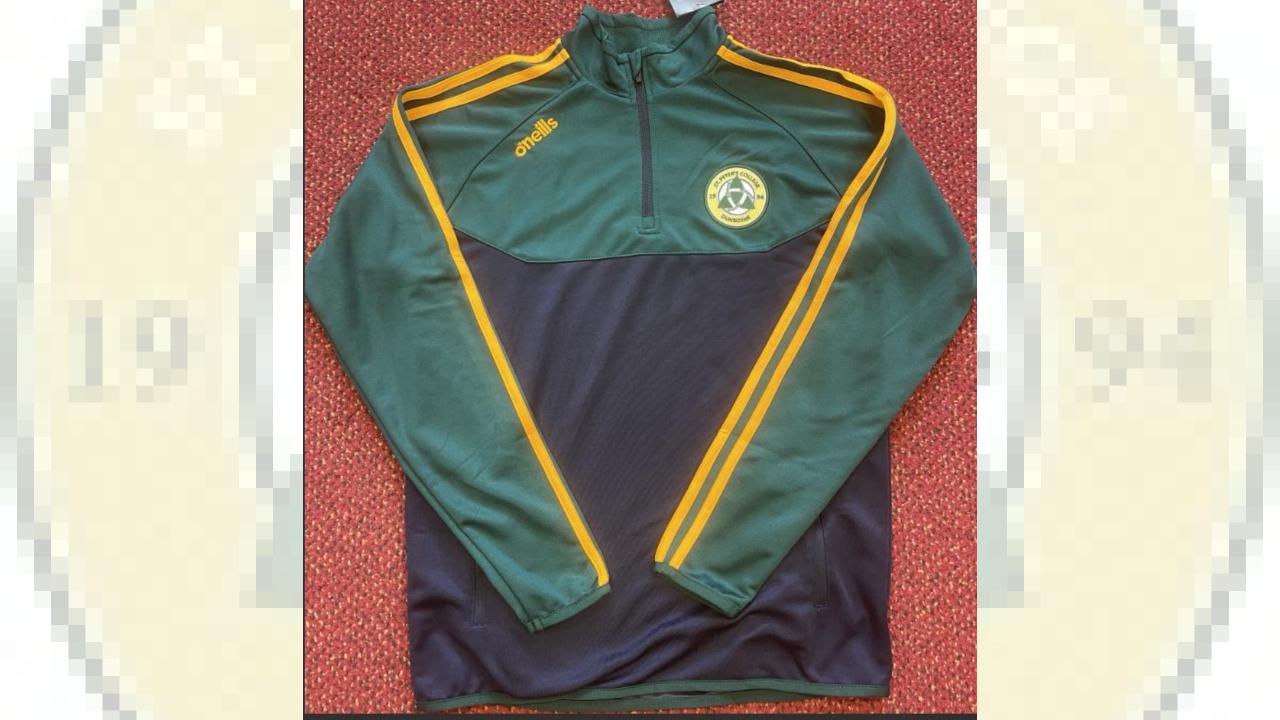

### PE Uniform

- School issued crested tracksuit bottoms or leggings.
- School crested Polo or TShirt for 1st -5th
- Plain navy colour for 6<sup>th</sup> years.
- Crop tops are not permitted
- Crested School Hoodie or Half Zip

# PE Tops