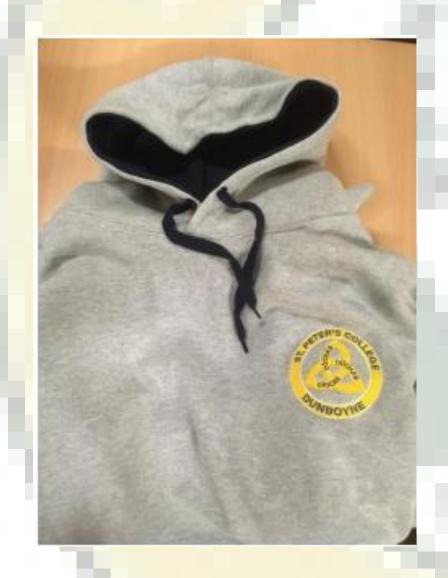

### PE Uniform

- School issued crested tracksuit bottoms or leggings.
- School crested Polo or TShirt for 1st -5th
- Plain navy colour for 6<sup>th</sup> years.
- Crop tops are not permitted
- Crested School Hoodie or Half Zip

### Label Items

 Please ensure to label items such as school hoodies and school jackets, so they are easier to track if mislaid or picked up by another student by mistake.