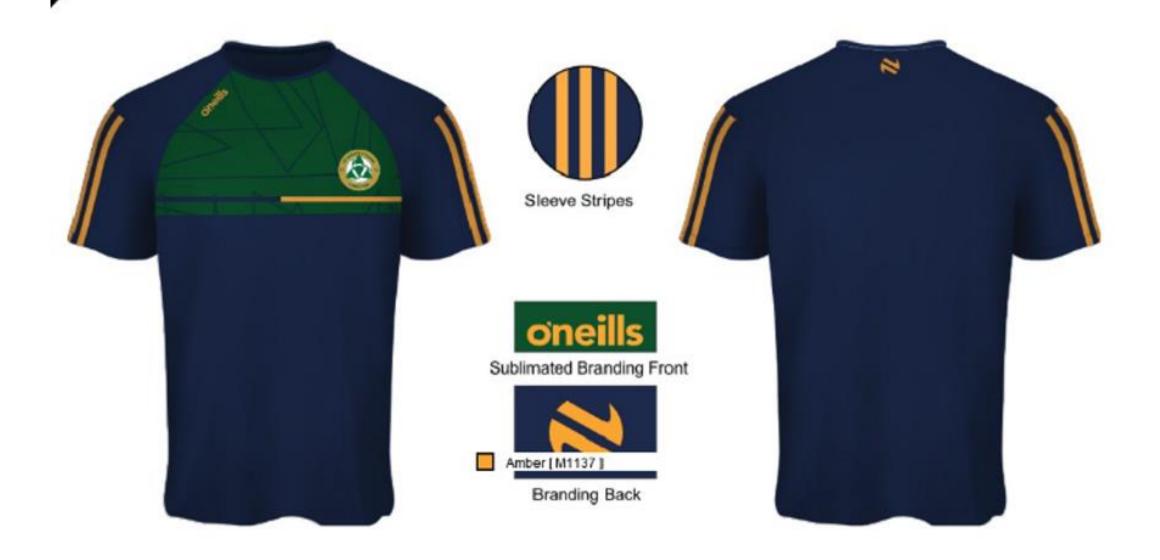

### PE Uniform

- School issued crested tracksuit bottoms or leggings.
- School crested Polo or TShirt for 1st -5th
- Plain navy colour for 6<sup>th</sup> years.
- Crop tops are not permitted
- Crested School Hoodie or Half Zip

# PE Tops