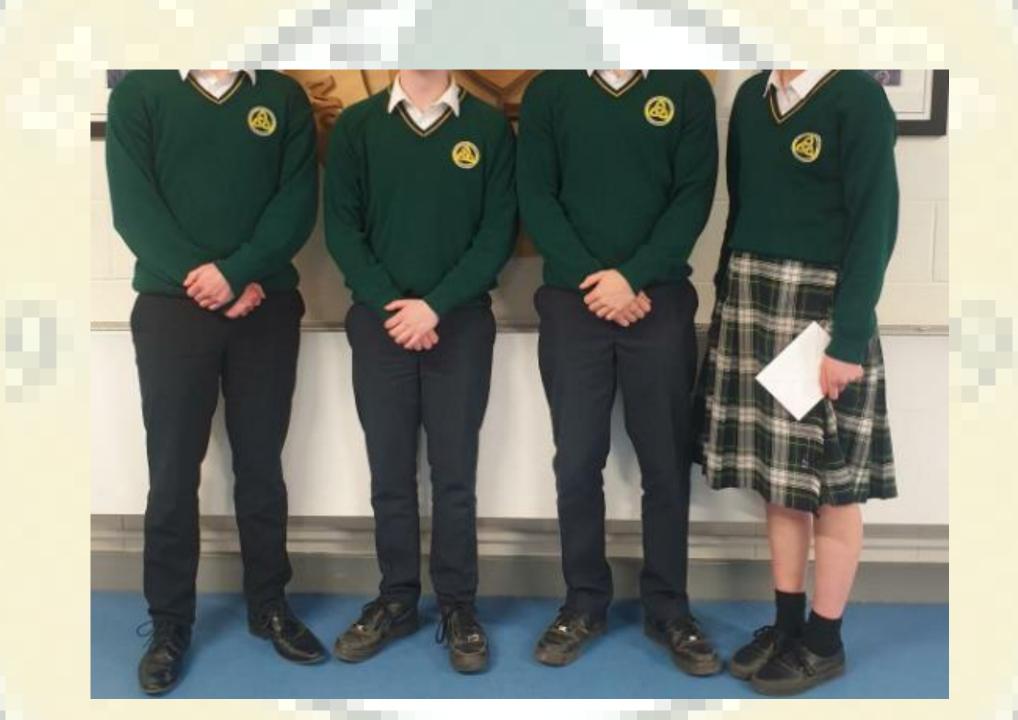

# Junior Cycle (1st-3rd Year)

- Skirt/Navy Slacks....No tracksuit bottoms, leggings or denim
- White collared shirt
- Green School Jumper with a round neck (not PE hoodie)
- Black socks
- Black Leather Shoes
- School Jacket

# Senior Cycle (TY, 5<sup>th</sup> and 6<sup>th</sup> year)

- Skirt/Navy Slacks.... No tracksuit bottoms, leggings or denim
- White collared shirt
- Green School Jumper with V-neck and gold trim (not PE hoodie)
- Black socks
- Black Leather Shoes
- School Jacket