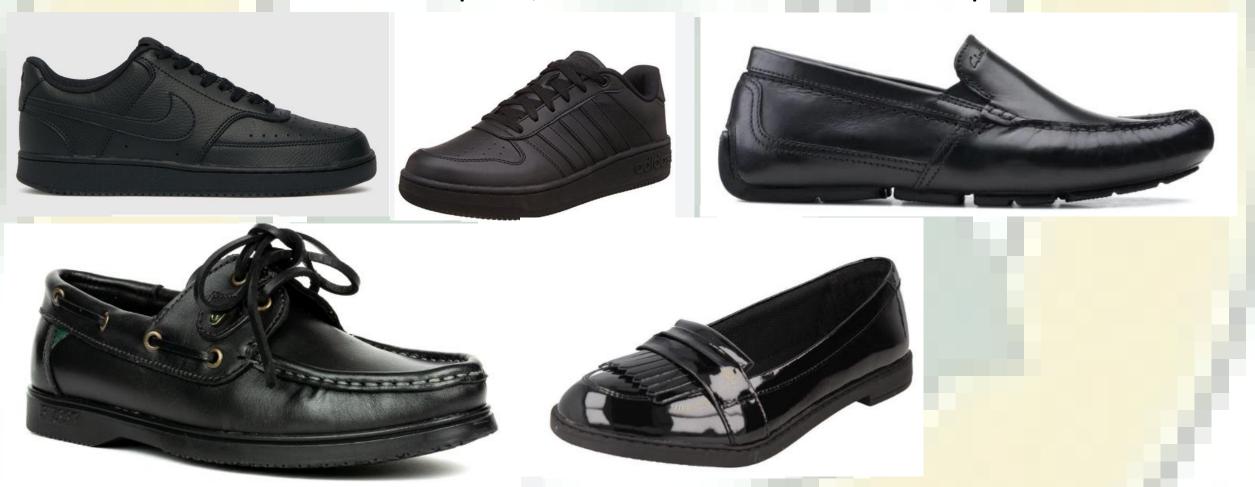

### **School Shoes**

Please contact school office to query any footwear before purchase if you are unsure

School shoes must be plain, flat black leather with non sports sole

# Unacceptable School Shoes

- Runners will only be permitted to be worn for a limited time period to support recovery form injury if supported by a consultants note specifying that this is necessary.
- GP and physio notes will not be accepted.
- This letter must be shown to the Ceannaire as soon as it is received.