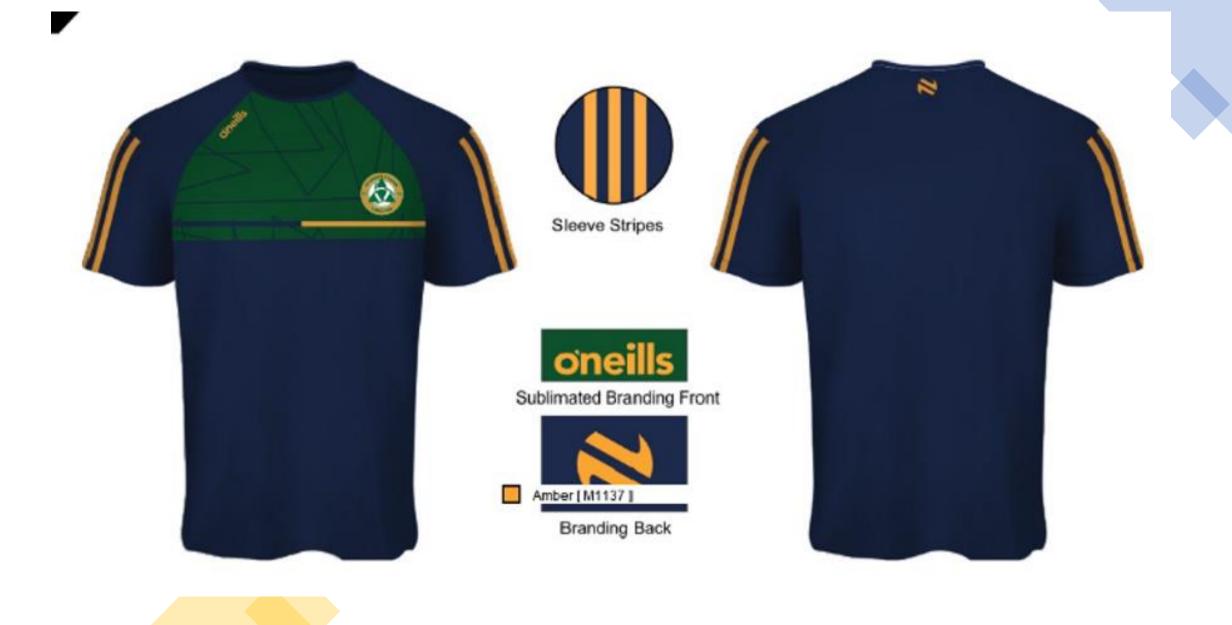

### PE Uniform

- School issued crested tracksuit bottoms or leggings.
- School crested Polo or TShirt for 1st -5th
- Plain navy colour for 6<sup>th</sup> years.
- Crop tops are not permitted
- Crested School Hoodie or Half Zip

# PE Tops