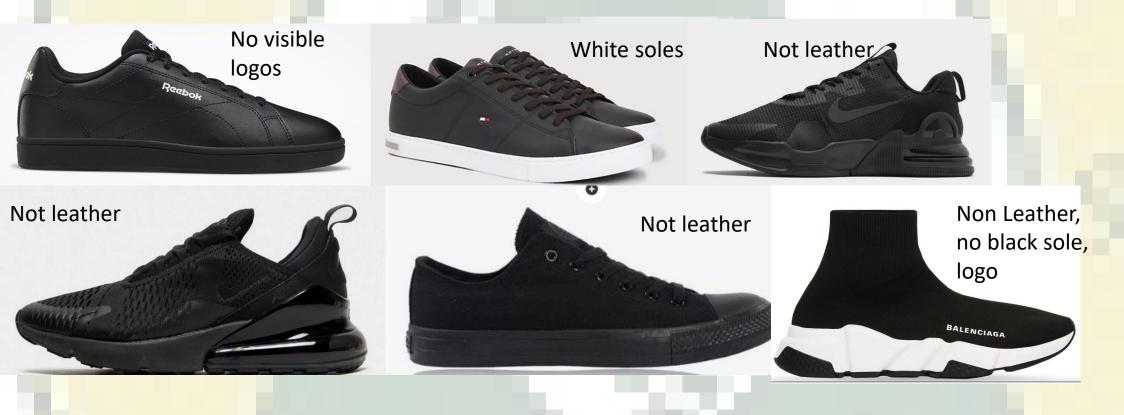

### **School Shoes**

Please contact school office to query any footwear before purchase if you are unsure

School shoes must be plain, flat black leather with non sports sole

# Unacceptable School Shoes

- Runners will only be permitted to be worn for a limited time period to support recovery form injury if supported by a consultants note specifying that this is necessary.
- GP and physio notes will not be accepted.
- This letter must be shown to the Ceannaire as soon as it is received.