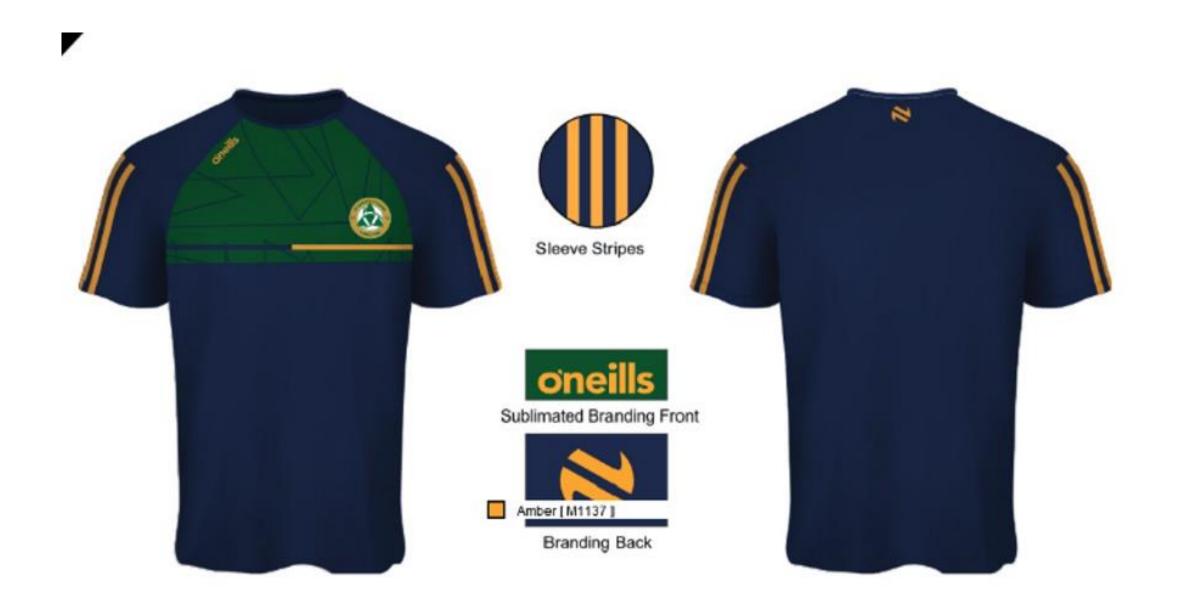

a round neck (not PE hoodie)
- Black socks
- Black Leather Shoes
- School Jacket

# Senior Cycle (TY, 5<sup>th</sup> and 6<sup>th</sup> year)

- Skirt/Navy Slacks.... No tracksuit bottoms, leggings or denim
- White collared shirt
- Green School Jumper with V-neck and gold trim (not PE hoodie)
- Black socks
- Black Leather Shoes
- School Jacket



#### PE Uniform – available from Dunboyne Sports

- School crested navy tracksuit bottoms or leggings.
- School Polo Shirt for 1<sup>st</sup> -5<sup>th</sup>
- Plain navy colour for 6<sup>th</sup> years.
- Crop tops are not permitted
- School Hoodie or Half Zip
- If extra layers are worn under the school hoodie, they must be removed if/when the school hoodie is removed. The school hoodie should be the outer most layer at all times

# PE Tops











#### **Transition** Years

- PE uniform can be worn throughout TY.
- Students must be in FULL school uniform for school trips unless told otherwise by Ms Edmonds.
- Students who report to school in non school uniform for trips will not go on the trip

#### Match Days/School Trips

- Students must come to school in FULL PE gear on match days/school trips, this includes school jacket.
- A student who arrives to school in PE gear or non school uniform will not be permitted on the trip/match.
- If students are returning to school for any period of time after a match they are expected to be in FULL school uniform including footwear.

#### Exams

- Students must come to school in FULL school uniform when sitting exams in school, this includes school jacket and footwear.
- A student who arr