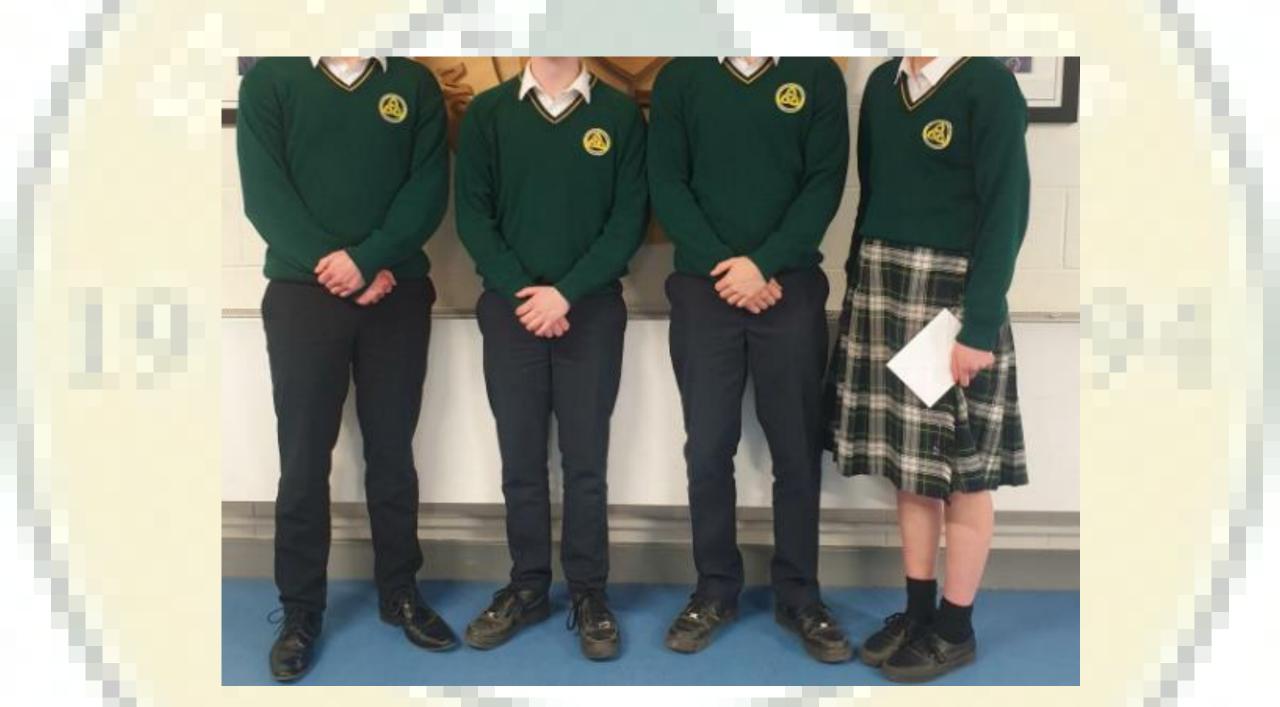

## Junior Cycle (1<sup>st</sup>- 3<sup>rd</sup> Year)

- Skirt/Navy Slacks....No tracksuit bottoms, leggings or denim
- White collared shirt
- Green School Jumper with a round neck (not PE hoodie)
- Black socks
- Black Leather Shoes
- School Jacket

# Senior Cycle (TY, 5<sup>th</sup> and 6<sup>th</sup> year)

- Skirt/Navy Slacks.... No tracksuit bottoms, leggings or denim
- White collared shirt
- Green School Jumper with V-neck and gold trim (not PE hoodie)
- Black socks
- Black Leather Shoes
- School Jacket