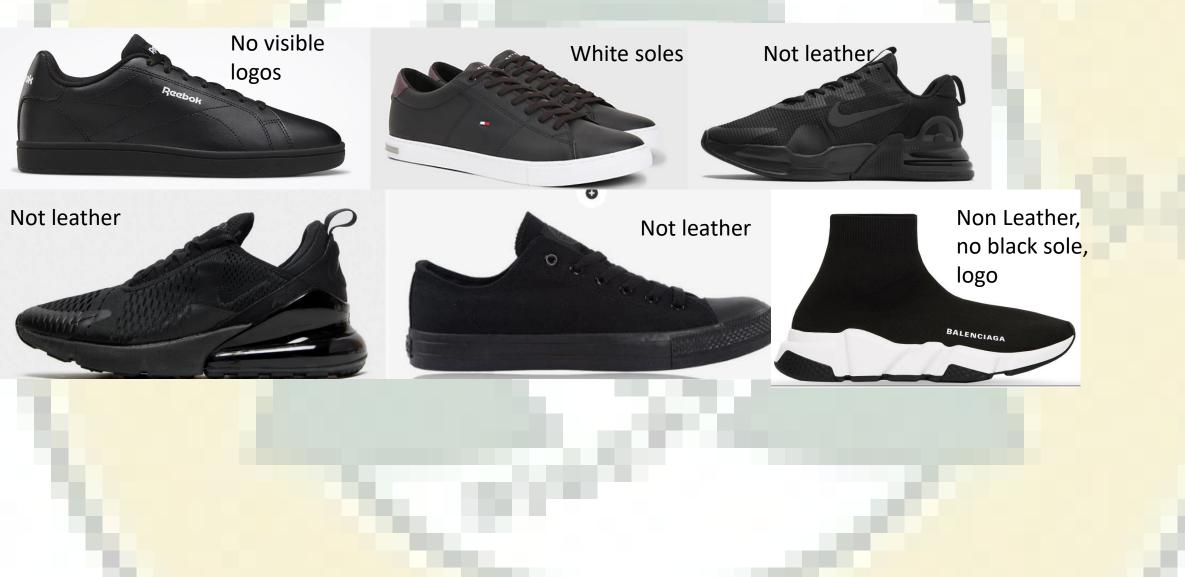

## **Unacceptable School Shoes**

- Runners will only be permitted to be worn for a limited time period to support recovery form injury if supported by a *consultants* note specifying that this is necessary.
- GP and physic notes will not be accepted.
- This letter must be shown to the Ceannaire as soon as it is received.