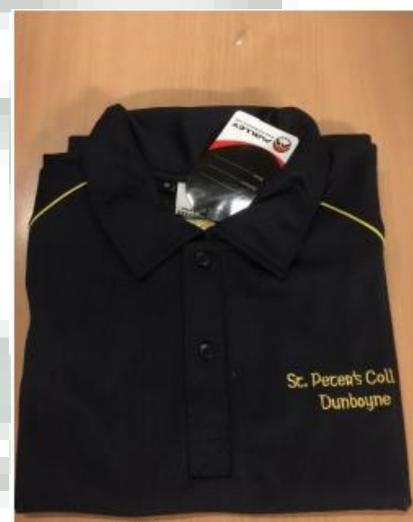

#### PE Uniform – available from Dunboyne Sports

- School crested navy tracksuit bottoms or leggings.
- School Polo Shirt for 1<sup>st</sup> -5<sup>th</sup>
- Plain navy colour for 6<sup>th</sup> years.
- Crop tops are not permitted
- School Hoodie or Half Zip
- If extra layers are worn under the school hoodie, they must be removed if/when the school hoodie is removed. The school hoodie should be the outer most layer at all times