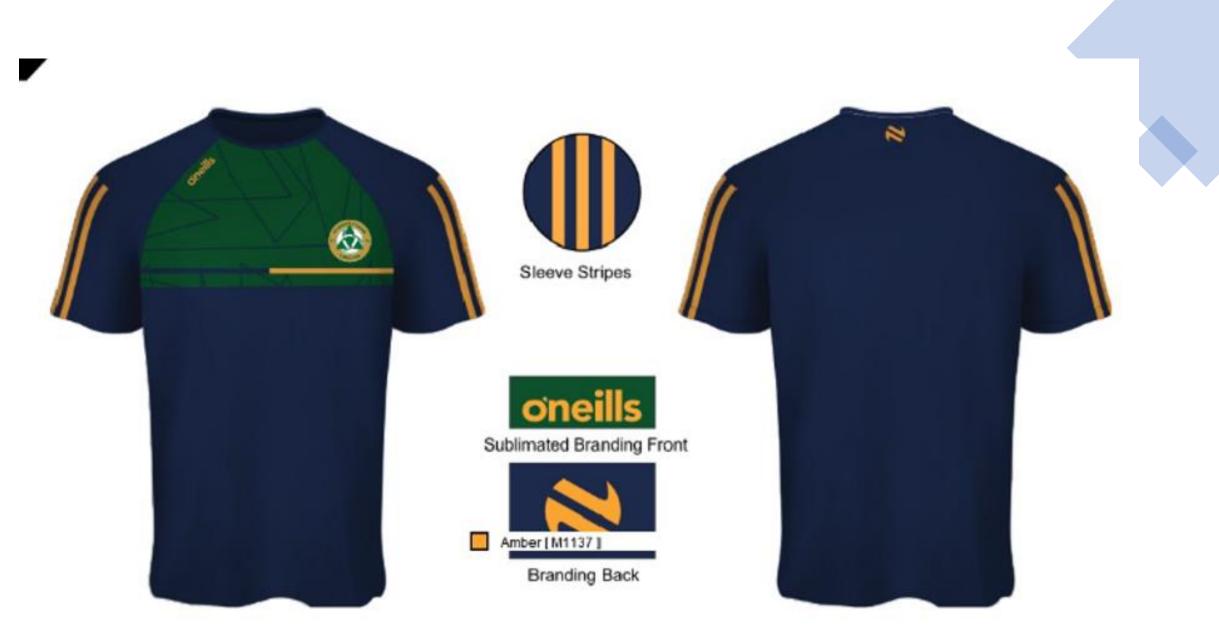

round neck (not PE hoodie)
- Black socks
- Black Leather Shoes
- School Jacket

# Senior Cycle (TY, 5<sup>th</sup> and 6<sup>th</sup> year)

- Skirt/Navy Slacks.... No tracksuit bottoms, leggings or denim
- White collared shirt
- Green School Jumper with V-neck and gold trim (not PE hoodie)
- Black socks
- Black Leather Shoes
- School Jacket



#### PE Uniform – available from Dunboyne Sports

- School crested navy tracksuit bottoms or leggings.
- School Polo Shirt for 1<sup>st</sup> -5<sup>th</sup>
- Plain navy colour for 6<sup>th</sup> years.
- Crop tops are not permitted
- School Hoodie or Half Zip
- If extra layers are worn under the school hoodie, they must be removed if/when the school hoodie is removed. The school hoodie should be the outer most layer at all times

# PE Tops











#### **Transition** Years

- PE uniform can be worn throughout TY.
- Students must be in FULL school uniform for school trips unless told otherwise by Ms Edmonds.
- Students who report to school in non school uniform for trips will not go on the trip

#### Match Days/School Trips

- Students must come to school in FULL PE gear on match days/school trips, this includes school jacket.
- A student who arrives to school in PE gear or non school uniform will not be permitted on the trip/match.
- If students are returning to school for any period of time after a match they are expected to be in FULL school uniform including footwear.

#### Exams

- Students must come to school in FULL school uniform when sitting exams in school, this includes school jacket and footwear.
- A student who arriv