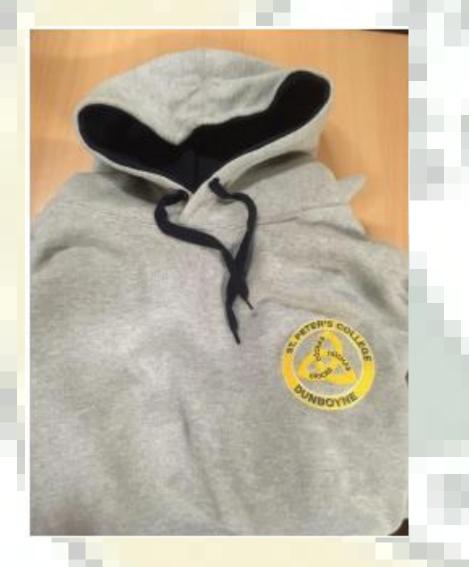

#### PE Uniform – available from Dunboyne Sports

- School crested navy tracksuit bottoms or leggings.
- School Polo Shirt for 1<sup>st</sup> -5<sup>th</sup>
- Plain navy colour for 6<sup>th</sup> years.
- Crop tops are not permitted
- School Hoodie or Half Zip
- If extra layers are worn under the school hoodie, they must be removed if/when the school hoodie is removed. The school hoodie should be the outer most layer at all times

#### Label Items

 Please ensure to label items such as school hoodies and school jackets, so they are easier to track if mislaid or picked up by another student by mistake.