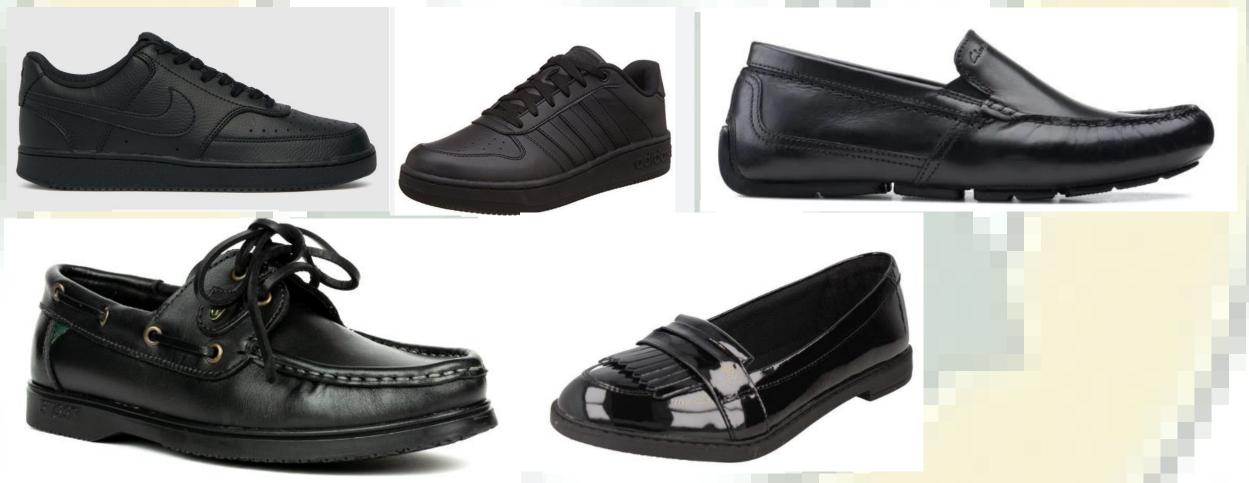

#### **School Shoes**

Please contact school office to query any footwear before purchase if you are unsure

School shoes must be plain, flat black leather with non sports sole